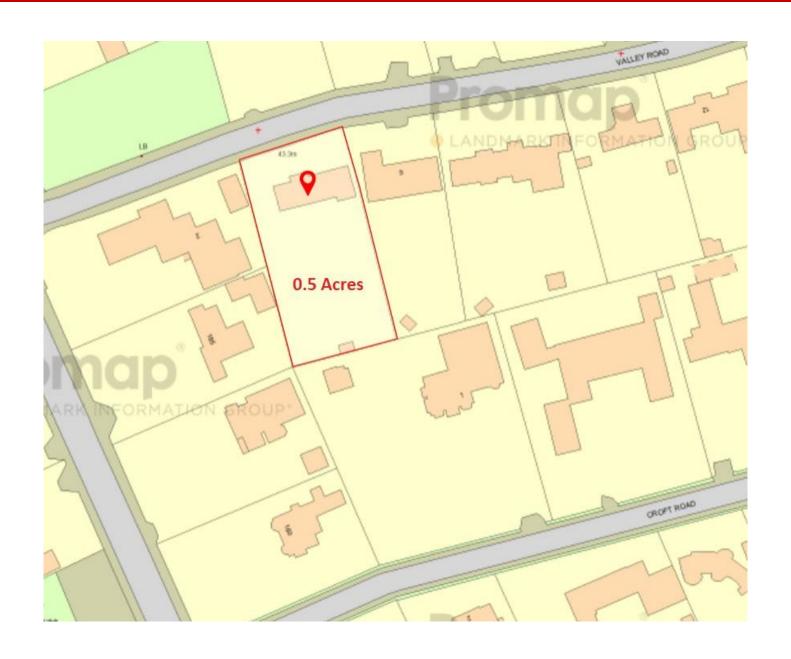

## 4 Valley Road, West Bridgford, NG2 6HG

Fabulous 1/2 an acre private plot with beautiful established rear garden with parkland trees and lovely vista across gardens due to there being no house directly behind on Croft Road. The property is located on arguably the region's finest residential road with two sets of double electric gates and In and Out driveway with impressive 105 feet of road frontage. This is the first time to the open market since 1986 and the current owners have skilfully extended the house to offer over 4000 square feet of accommodation to include an impressive sized entrance hall, large living room, dining room, sitting room, kitchen diner, utility room, downstairs WC and integral access to a double garage with electric garage doors. To the first floor off a galleried landing is the master bedroom with dressing room and en-suite bathroom, four further bedrooms and two bathrooms. To the top floor is a large games room that could be used as a further bedroom.

## **Accommodation & Amenities**

- Incredible 1/2-acre Plot on Highly Regarded Road
- Beautiful Established Rear Garden with Parkland Trees
- Lovely Vista Across Neighbouring Gardens at the Rear on Croft Road
- Impressive Entrance Hall, Three Reception Rooms & Large Games
- Five Bedrooms & Three Bathrooms
- West Bridgford's Most Highly Regarded Road
- Skilfully Extended with Further Potential (STP)
- No Upward Chain