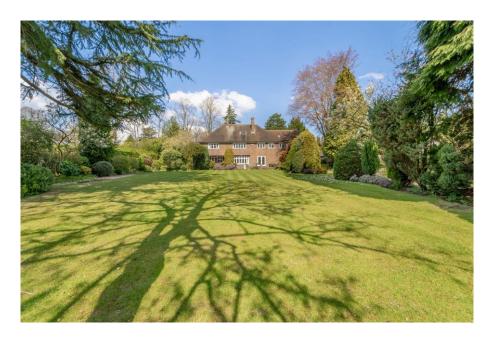

## 4 Valley Road, West Bridgford, NG2 6HG

Fabulous 1/2 an acre private plot with beautiful established rear garden with parkland trees and lovely vista across gardens due to there being no house directly behind on Croft Road. The property is located on arguably the region's finest residential road with two sets of double electric gates and In and Out driveway with impressive 105 feet of road frontage. This is the first time to the open market since 1986 and the current owners have skilfully extended the house to offer over 4000 square feet of accommodation to include an impressive sized entrance hall, large living room, dining room, sitting room, kitchen diner, utility room, downstairs WC and integral access to a double garage with electric garage doors. To the first floor off a galleried landing is the master bedroom with dressing room and en-suite bathroom, four further bedrooms and two bathrooms. To the top floor is a large games room that could be used as a further bedroom.

## **Accommodation & Amenities**

- Incredible 1/2-acre Plot on Highly Regarded Road
- Beautiful Established Rear Garden with Parkland Trees
- Lovely Vista Across Neighbouring Gardens at the Rear on Croft Road
- Impressive Entrance Hall, Three Reception Rooms & Large Games
- Five Bedrooms & Three Bathrooms
- West Bridgford's Most Highly Regarded Road
- Skilfully Extended with Further Potential (STP)
- No Upward Chain