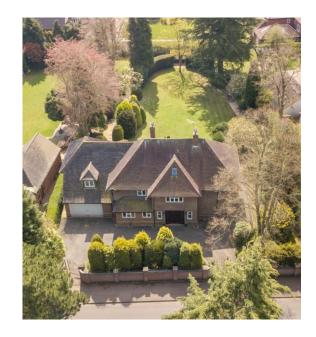

## 4 Valley Road, West Bridgford, NG2 6HG

Fabulous 1/2 an acre private plot with beautiful established rear garden with parkland trees and lovely vista across gardens due to there being no house directly behind on Croft Road. The property is located on arguably the region's finest residential road with two sets of double electric gates and In and Out driveway with impressive 105 feet of road frontage. This is the first time to the open market since 1986 and the current owners have skilfully extended the house to offer over 4000 square feet of accommodation to include an impressive sized entrance hall, large living room, dining room, sitting room, kitchen diner, utility room, downstairs WC and integral access to a double garage with electric garage doors. To the first floor off a galleried landing is the master bedroom with dressing room and en-suite bathroom, four further bedrooms and two bathrooms. To the top floor is a large games room that could be used as a further bedroom.

## **Accommodation & Amenities**

- Incredible 1/2-acre Plot on Highly Regarded Road
- Beautiful Established Rear Garden with Parkland Trees
- Lovely Vista Across Neighbouring Gardens at the Rear on Croft Road
- Impressive Entrance Hall, Three Reception Rooms & Large Games
- Five Bedrooms & Three Bathrooms
- West Bridgford's Most Highly Regarded Road
- Skilfully Extended with Further Potential (STP)
- No Upward Chain