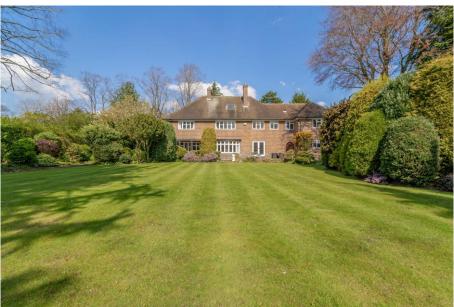

## 4 Valley Road, West Bridgford, NG2 6HG

Fabulous 1/2 an acre private plot with beautiful established rear garden with parkland trees and lovely vista across gardens due to there being no house directly behind on Croft Road. The property is located on arguably the region's finest residential road with two sets of double electric gates and In and Out driveway with impressive 105 feet of road frontage. This is the first time to the open market since 1986 and the current owners have skilfully extended the house to offer over 4000 square feet of accommodation to include an impressive sized entrance hall, large living room, dining room, sitting room, kitchen diner, utility room, downstairs WC and integral access to a double garage with electric garage doors. To the first floor off a galleried landing is the master bedroom with dressing room and en-suite bathroom, four further bedrooms and two bathrooms. To the top floor is a large games room that could be used as a further bedroom.

## **Accommodation & Amenities**

- Incredible 1/2-acre Plot on Highly Regarded Road
- Beautiful Established Rear Garden with Parkland Trees
- Lovely Vista Across Neighbouring Gardens at the Rear on Croft Road
- Impressive Entrance Hall, Three Reception Rooms & Large Games
- Five Bedrooms & Three Bathrooms
- West Bridgford's Most Highly Regarded Road
- Skilfully Extended with Further Potential (STP)
- No Upward Chain