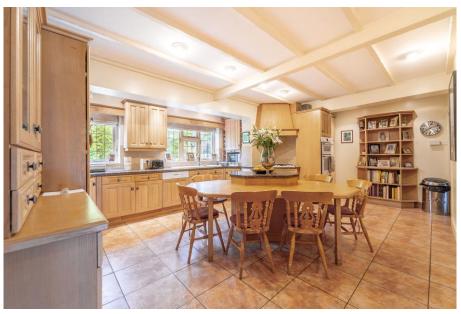

## 4 Valley Road, West Bridgford, NG2 6HG

Fabulous 1/2 an acre private plot with beautiful established rear garden with parkland trees and lovely vista across gardens due to there being no house directly behind on Croft Road. The property is located on arguably the region's finest residential road with two sets of double electric gates and In and Out driveway with impressive 105 feet of road frontage. This is the first time to the open market since 1986 and the current owners have skilfully extended the house to offer over 4000 square feet of accommodation to include an impressive sized entrance hall, large living room, dining room, sitting room, kitchen diner, utility room, downstairs WC and integral access to a double garage with electric garage doors. To the first floor off a galleried landing is the master bedroom with dressing room and en-suite bathroom, four further bedrooms and two bathrooms. To the top floor is a large games room that could be used as a further bedroom.