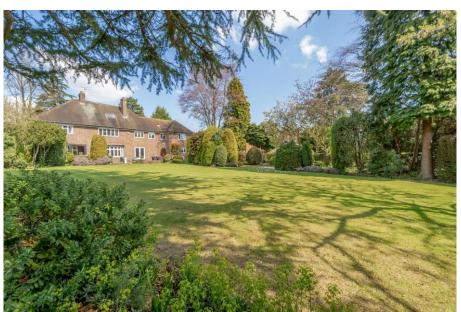

## 4 Valley Road, West Bridgford, NG2 6HG

Fabulous 1/2 an acre private plot with beautiful established rear garden with parkland trees and lovely vista across gardens due to there being no house directly behind on Croft Road. The property is located on arguably the region's finest residential road with two sets of double electric gates and In and Out driveway with impressive 105 feet of road frontage. This is the first time to the open market since 1986 and the current owners have skilfully extended the house to offer over 4000 square feet of accommodation to include an impressive sized entrance hall, large living room, dining room, sitting room, kitchen diner, utility room, downstairs WC and integral access to a double garage with electric garage doors. To the first floor off a galleried landing is the master bedroom with dressing room and en-suite bathroom, four further bedrooms and two bathrooms. To the top floor is a large games room that could be used as a further bedroom.

## **Accommodation & Amenities**

- Incredible 1/2-acre Plot on Highly Regarded Road
- Beautiful Established Rear Garden with Parkland Trees
- Lovely Vista Across Neighbouring Gardens at the Rear on Croft Road
- Impressive Entrance Hall, Three Reception Rooms & Large Games
- Five Bedrooms & Three Bathrooms
- West Bridgford's Most Highly Regarded Road
- Skilfully Extended with Further Potential (STP)
- No Upward Chain