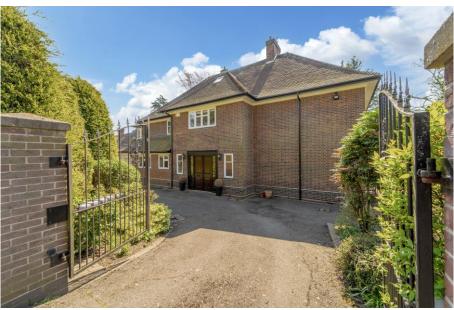

## 4 Valley Road, West Bridgford, NG2 6HG

Fabulous 1/2 an acre private plot with beautiful established rear garden with parkland trees and lovely vista across gardens due to there being no house directly behind on Croft Road. The property is located on arguably the region's finest residential road with two sets of double electric gates and In and Out driveway with impressive 105 feet of road frontage. This is the first time to the open market since 1986 and the current owners have skilfully extended the house to offer over 4000 square feet of accommodation to include an impressive sized entrance hall, large living room, dining room, sitting room, kitchen diner, utility room, downstairs WC and integral access to a double garage with electric garage doors. To the first floor off a galleried landing is the master bedroom with dressing room and en-suite bathroom, four further bedrooms and two bathrooms. To the top floor is a large games room that could be used as a further bedroom.

## **Accommodation & Amenities**

- Incredible 1/2-acre Plot on Highly Regarded Road
- Beautiful Established Rear Garden with Parkland Trees
- Lovely Vista Across Neighbouring Gardens at the Rear on Croft Road
- Impressive Entrance Hall, Three Reception Rooms & Large Games
- Five Bedrooms & Three Bathrooms
- West Bridgford's Most Highly Regarded Road
- Skilfully Extended with Further Potential (STP)
- No Upward Chain