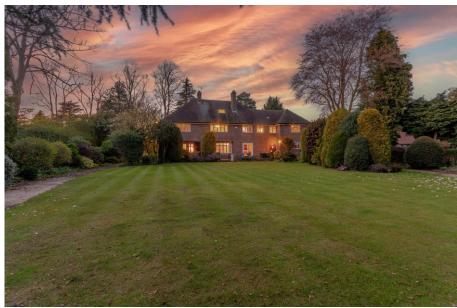

## 4 Valley Road, West Bridgford, NG2 6HG

Fabulous 1/2 an acre private plot with beautiful established rear garden with parkland trees and lovely vista across gardens due to there being no house directly behind on Croft Road. The property is located on arguably the region's finest residential road with two sets of double electric gates and In and Out driveway with impressive 105 feet of road frontage. This is the first time to the open market since 1986 and the current owners have skilfully extended the house to offer over 4000 square feet of accommodation to include an impressive sized entrance hall, large living room, dining room, sitting room, kitchen diner, utility room, downstairs WC and integral access to a double garage with electric garage doors. To the first floor off a galleried landing is the master bedroom with dressing room and en-suite bathroom, four further bedrooms and two bathrooms. To the top floor is a large games room that could be used as a further bedroom.

## **Accommodation & Amenities**

- Incredible 1/2-acre Plot on Highly Regarded Road
- Beautiful Established Rear Garden with Parkland Trees
- Lovely Vista Across Neighbouring Gardens at the Rear on Croft Road
- Impressive Entrance Hall, Three Reception Rooms & Large Games
- Five Bedrooms & Three Bathrooms
- West Bridgford's Most Highly Regarded Road
- Skilfully Extended with Further Potential (STP)
- No Upward Chain