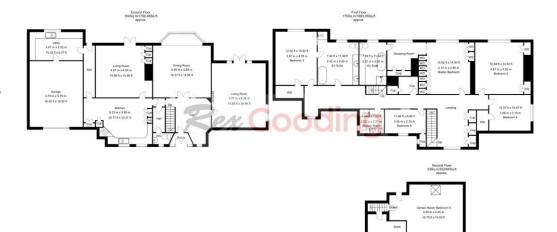

## 4 Valley Road, West Bridgford, NG2 6HG

Fabulous 1/2 an acre private plot with beautiful established rear garden with parkland trees and lovely vista across gardens due to there being no house directly behind on Croft Road. The property is located on arguably the region's finest residential road with two sets of double electric gates and In and Out driveway with impressive 105 feet of road frontage. This is the first time to the open market since 1986 and the current owners have skilfully extended the house to offer over 4000 square feet of accommodation to include an impressive sized entrance hall, large living room, dining room, sitting room, kitchen diner, utility room, downstairs WC and integral access to a double garage with electric garage doors. To the first floor off a galleried landing is the master bedroom with dressing room and en-suite bathroom, four further bedrooms and two bathrooms. To the top floor is a large games room that could be used as a further bedroom.